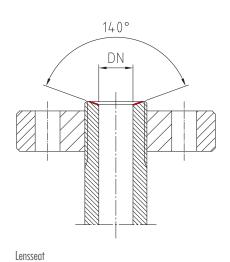

## unigrind KVS-LENS

Lensseat 140°

KVS-Lens Grinding sealing surface

## Grinding tools for working on tapered sealing surfaces on pipes and flanges for metallic lens sealing rings on:

- High pressure pipes
- Flanges
- Valves
- Sealing Surface angle 140°
- Special design for TechLok and GrayLoc
- Working range: DN 10-300 (3/8"-12")
- Grinding tools according to DIN and other manufacturer standards
- Working ranges as per your request