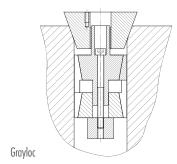

## unigrind KVS-LENS

Lensseat 140°

KVS-Lens Grinding sealing surface

## Grinding tools for working on tapered sealing surfaces on pipes and flanges for metallic lens sealing rings on:

- High pressure pipes
- Flanges
- Valves
- Sealing Surface angle 140°
- Special design for TechLok and GrayLoc
- Working range: DN 10-300 (3/8"-12")
- Grinding tools according to DIN and other manufacturer standards
- Working ranges as per your request