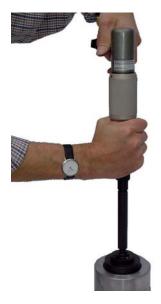

## unigrind KVS-LENS

Lensseat 140°

KVS-Lens Grinding sealing surface

## Comment:

Ranges of grinding tools are combined according to the customer's individual wishes.

KVS-Lens Grinding tool

**KVS-Lens Grinding tool** 

KVS-Lens Transportbox with Grinding tools