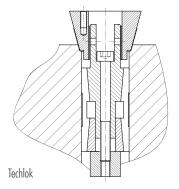

## Grinding tools for working on tapered sealing surfaces on pipes and flanges for metallic lens sealing rings on:

- High pressure pipes
- Flanges
- Valves
- Sealing Surface angle 140°
- Special design for TechLok and GrayLoc
- Working range: DN 10-300 (3/8"-12")
- Grinding tools according to DIN and other manufacturer standards
- Working ranges as per your request

## Comment:

Ranges of grinding tools are combined according to the customer's individual wishes.

KVS-Lens Grinding tool

**KVS-Lens Grinding tool** 

KVS-Lens Transportbox with Grinding tools