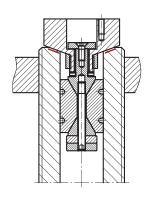

## Grinding tools for working on tapered sealing surfaces on pipes and flanges for metallic lens sealing rings on:

- High pressure pipes
- Flanges
- Valves
- Sealing Surface angle 140°
- Special design for TechLok and GrayLoc
- Working range: DN 10-300 (3/8"-12")
- Grinding tools according to DIN and other manufacturer standards
- Working ranges as per your request

## Comment:

Ranges of grinding tools are combined according to the customer's individual wishes.

KVS-Lens Grinding tool

**KVS-Lens Grinding tool** 

KVS-Lens Transportbox with Grinding tools