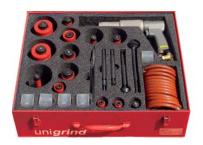

## Comment:

Ranges of grinding tools are combined according to the customer's individual wishes.

KVS-Lens Grinding tool

**KVS-Lens Grinding tool** 

KVS-Lens Transportbox with Grinding tools