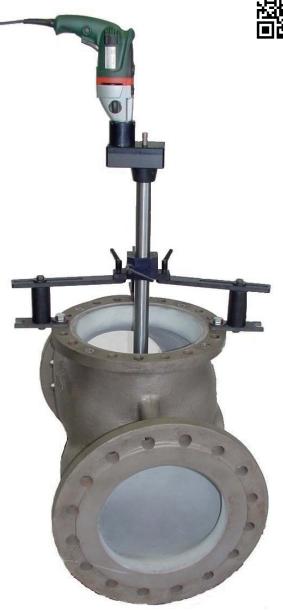

#### Comment

VENTA 50 SV and VENTA 150 SV are supplied with special micro finishing film in the grits P150, 280, 500, 1000 and 1800 for grinding and polishing safety relief valve seat surfaces. Hand guided grinding machines up to working range DN 150 (6"). For the machines type VENTA 300, 600 and 1600 a mounting device is used to fix the machine on the valves.

VENTA 150 drive with grinding tools

VENTA 300 transport box with accessories