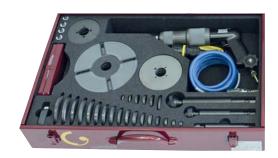

VENTA 150 transport box with grinding tools

VENTA 300

VENTA 150 transport box with abrasive set

#### Standard:

- VENTA machines are supplied complete with all tools, accessories and abrasives in metal boxes
- Spring loaded drive spindle to control working pressure

VENTA 150