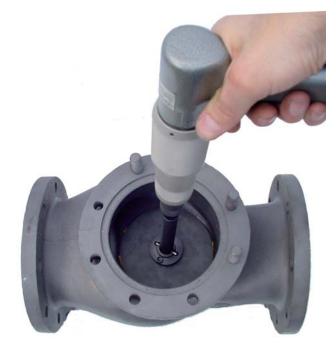

#### Standard:

- VENTA machines are supplied complete with all tools, accessories and abrasives in metal boxes
- Spring loaded drive spindle to control working pressure

VENTA 150

VENTA 150 drive with grinding tools

VENTA 300 transport box with accessories