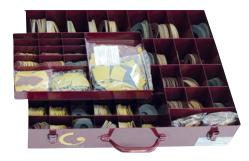

### **Options:**

- Lapping equipment (lapping paste and lapping disks)
- Micro finishing film abrasives grit P80-1800 and 4000
- Working depth extensions
- Slight changes in working range
- Customized grinding tools
- Additional tools for grinding gate valve seats with VENTA 150 in work shop
- Grinding tools for tapered valve sealing surfaces with various angles (KVS tools)
- Stainless steel transport boxes for VENTA 300 600
- HDPE transport boxes for VENTA 50, 50 SV, 150, 150 SV

#### **Comment:**

A large range of self-adhesive rings, disks and segments in quality aluminium oxide, silicon carbide and zirconium oxide available in various grits and DIAPLAN - CBN (= Cubic Boron Nitride) galvanic bonded high performance grinding heads are also available for the planet grinding disks.

VENTA 150 drive with grinding tools

VENTA 300 transport box with accessories