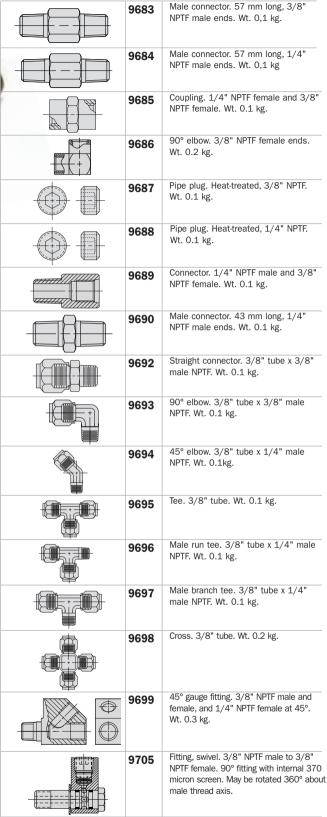

## **Fittings**

## **700 bar**Power Team fittings: All applications.

NOTE: Power Team hydraulic fittings are intended for use with our high pressure hydraulic products and are suitable for use at max. working pressures of 700 bar unless otherwise noted.

\* A CAUTION: On part numbers 9673, 9675, 9676 and 9677 the female swivel end of these adapters is a straight pipe thread (NPSM) with a 30° seat. All male pipe fittings that are used with these female swivel adapters must have an internal 30° seat in order to effect a proper seal. All Power Team male fittings are manufactured with a 30° seat except 9687 and 9688.