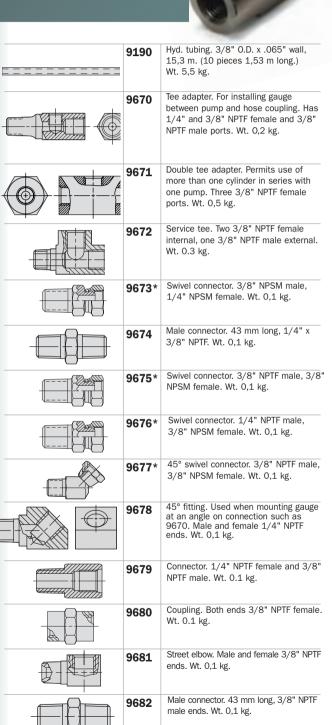

## **Fittings**

## **700 bar**Power Team fittings: All applications.

NOTE: Power Team hydraulic fittings are intended for use with our high pressure hydraulic products and are suitable for use at max. working pressures of 700 bar unless otherwise noted.

\* A CAUTION: On part numbers 9673, 9675, 9676 and 9677 the female swivel end of these adapters is a straight pipe thread (NPSM) with a 30° seat. All male pipe fittings that are used with these female swivel adapters must have an internal 30° seat in order to effect a proper seal. All Power Team male fittings are manufactured with a 30° seat except 9687 and 9688.